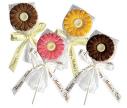

## **Chocolate Lollipop Daisy Assorted** Color With Holiday Ribbon 6" x 2.5" Product # KH902 • Size 50 pieces

Use these to create an amazing plated dessert as a component or centerpiece decoration! We use only the finest Belgian Chocolate, and with the imaginative creations of a master chocolatier, we are able to offer chocolates that are unsurpassed in flavor, texture and quality.