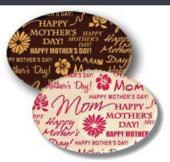

### **Chocolate White Accent Oval** 1.25" x 2" Holiday Product # KH870 • Size 126 pieces

Made with 100% Belgian Chocolate, these colorful and festive accent pieces are beautifully screened and make it easy to dress up any plated dessert for Mother's Day!