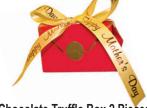

### Chocolate Truffle Box 2 Pieces Red Pocket Book Holiday Ribbon Product # KH986 • Size 100 boxes

Make your mark with these as beautiful take aways from Mother's Day brunch! Each box comes with 2 delicious egg truffles in a white box tied with pastel ribbon. Assorted flavors: Bailey's, Raspberry, Cinnamon/English Tea, Cappuccino, Hazelnut and Passion Fruit